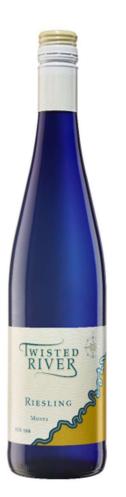

## Leonard Kreusch GmbH & Co KG

Twisted River - Riesling BIN 168 2023 Mosel Germany 750 ml Alcohol 10.5 % Residual Sugar 17.2 g/L Acid 7.6 g/L Bottled & shipped by: Leonard Kreusch GmbH & Co. KG D-54311 Trierweiler